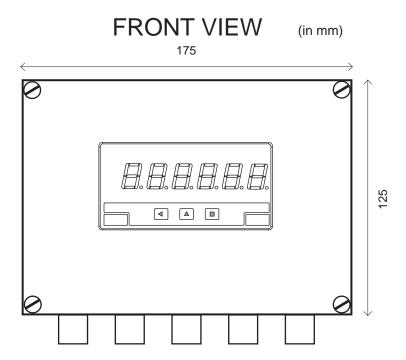

sealing of the instrument.

It is recommended to route signal and power cables separately and as standard 2 cable glands are fitted. The enclosure can be ordered with up to 5 cable glands installed to allow for control, retransmission and communications cables as required. The mounting position of the cable glands is shown in the drawing on page 2.

Tel: +44(0)1617776611

## 1.2 Technical specifications

Material ABS

O-ring polyurethane o-ring on the cover

Temperature -20 / +60 °C Inflammability UL94 HB

Protection IP65\*

(\*to assure IP65 protection on the instrument, please use the SPC18 protector, not

included, order separately)

Colour light grey RAL7035

Includes housing, polyamide screws

(for lid) and mounting screws

Cable gland closing from 8 mm to 2.5 mm

## 1.4 Front view



## 1.5 Bottom view