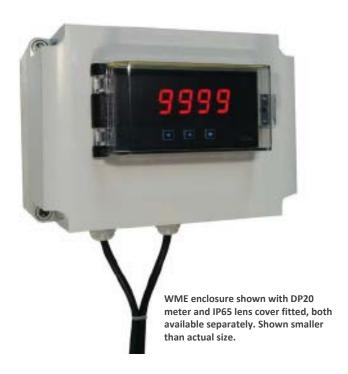

## Wall-mount Housing DP20-WME

Wall mount housing for 1/8 DIN panel meters (96 x 48 mm)

The WME housing provides a wall mounting option for 1/8 DIN panel meters and controllers with a maximum depth of 110 mm. Access for wiring is provided by cable glands mounted on the bottom of the housing. The WME housing provides IP65 protection and the SPC18 clear front lens cover is also available for use with instruments that do not have an IP65 front panel/lens rating (such as the DP20) to ensure complete IP65 sealing of the instrument.

It is recommended to route signal and power cables separately and as standard 2 cable glands are fitted. The enclosure can be ordered with up to 5 cable glands installed to allow for control, retransmission and communications cables as required. The mounting position of the cable glands is shown in the drawing on page 2.