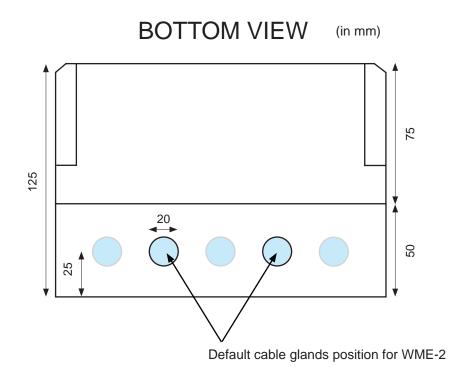

It is recommended to route signal and power cables separately and as standard 2 cable glands are fitted. The enclosure can be ordered with up to 5 cable glands installed to allow for control, retransmission and communications cables as required. The mounting position of the cable glands is shown in the drawing on page 2.

## 1.5 Bottom view